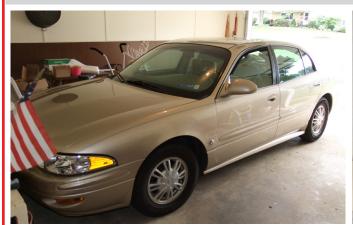

## 2005 Buick LeSabre Custom – Clean Furniture

**COSTUME JEWELRY – WASHER – DRYER** 

Tools - General Household - Misc.

All sells to settle the estate on location:

## 3955 36TH ST NW, CANTON, OH 44718

Directions: From Fulton Rd. and Whipple Ave. take Whipple Ave. north to 36th St. Watch for KIKO signs.

AUTO: 2005 Buick LeSabre Custom, 4 door, cloth interior, power seats, good tires, nice condition, 139,835 miles, vin #1G4HP-52K85U269840.