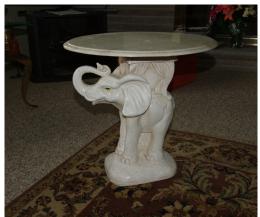

**FURNITURE:** Matching cloth chairs – Multiple cloth sofas – End tables – Coffee tables – Several kitchen tables – Unique elephant table – Several oak curio cabinets – Kitchen table w/ 4 matching chairs – Metal wine rack – 2 swivel rockers – Glass end tables – Samsung flat-screen TV, 36" – Sony stereo – Mantel clock – Sewing cabinet and sewing items – Multiple bookshelves – Chest of drawers – Single bed with matching dressers and nightstands – Full bed with matching nightstands – Cherry jewelry box – 2-drawer file cabinet – Wall clock – Clothes hamper – Pictures – Mirrors – Baskets – Books – Luggage – Precious Moments – More.